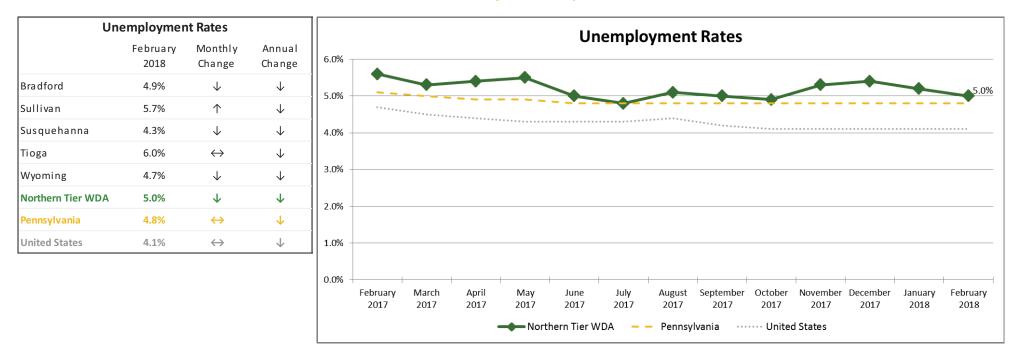

## February 2018 Labor Market Information

Northern Tier Workforce Development Area

|                   | February 2018 | January 2018 | Monthly Change    |         | February 2017 | Annual Change |           |
|-------------------|---------------|--------------|-------------------|---------|---------------|---------------|-----------|
| Northern Tier WDA |               |              |                   |         |               |               |           |
| Labor Force       | 85,700        | 85,200       | $\uparrow$        | 500     | 86,300        | $\checkmark$  | -600      |
| Employed          | 81,400        | 80,800       | $\uparrow$        | 600     | 81,500        | $\checkmark$  | -100      |
| Unemployed        | 4,300         | 4,400        | $\checkmark$      | -100    | 4,800         | $\checkmark$  | -500      |
| Unemployment Rate | 5.0%          | 5.2%         | $\checkmark$      | -0.2%   | 5.6%          | $\checkmark$  | -0.6%     |
| Pennsylvania      |               |              |                   |         |               |               |           |
| Labor Force       | 6,411,000     | 6,414,000    | $\checkmark$      | -3,000  | 6,443,000     | $\checkmark$  | -32,000   |
| Employed          | 6,101,000     | 6,104,000    | $\checkmark$      | -3,000  | 6,112,000     | $\checkmark$  | -11,000   |
| Unemployed        | 310,000       | 310,000      | $\leftrightarrow$ | 0       | 331,000       | $\checkmark$  | -21,000   |
| Unemployment Rate | 4.8%          | 4.8%         | $\leftrightarrow$ | 0.0%    | 5.1%          | $\checkmark$  | -0.3%     |
| United States     |               |              |                   |         |               |               |           |
| Labor Force       | 161,921,000   | 161,115,000  | $\uparrow$        | 806,000 | 159,997,000   | $\uparrow$    | 1,924,000 |
| Employed          | 155,215,000   | 154,430,000  | $\uparrow$        | 785,000 | 152,511,000   | $\uparrow$    | 2,704,000 |
| Unemployed        | 6,706,000     | 6,684,000    | $\uparrow$        | 22,000  | 7,486,000     | $\checkmark$  | -780,000  |
| Unemployment Rate | 4.1%          | 4.1%         | $\leftrightarrow$ | 0.0%    | 4.7%          | $\checkmark$  | -0.6%     |